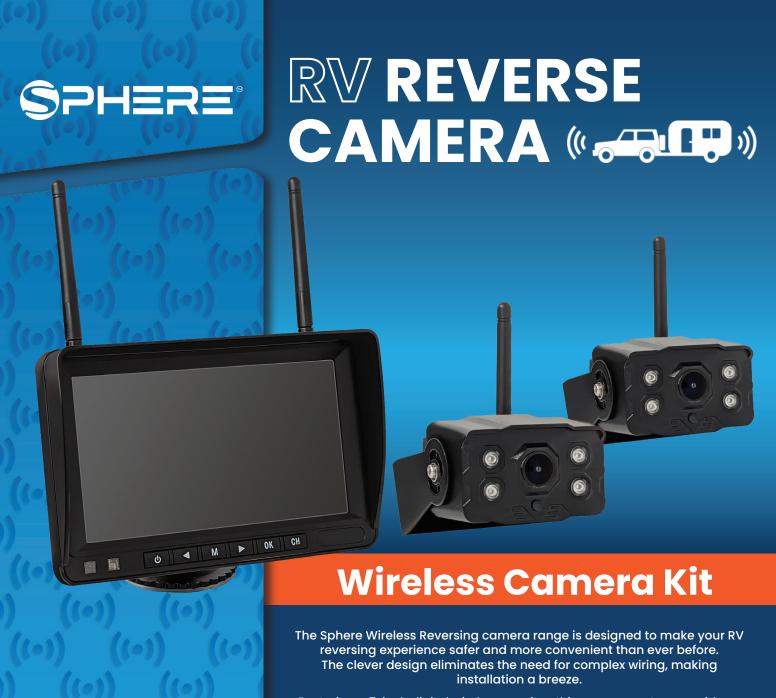

Featuring a 7-inch digital wireless monitor, this camera system provides a crystal- clear view of your surroundings in real-time, giving you the confidence to navigate any tight spot or challenging driving situation.

The Sphere wireless reversing camera system supports up to four cameras and offers multiple viewing options, including single, split-screen, and quad viewing options. This flexibility allows you to customize your view and select the best option for your specific driving needs.

#### **Wireless Monitor**

- · 7-inch digital wireless monitor
- DVR function Insert an SD card into the monitor and it will record the image from the paired cameras
- · Supports up to 4 cameras
- Multiple Viewing Options Single/Split Screen/Quad
- Operating frequency: 2400-2483.5MHZ
- Transmitted Power:18db
- Resolution: 1280 (H) X 1024 (V)

#### **Wireless Camera**

- View Angle: 127° [H] 170° [D]
- Waterproof Rating: IP69
- Minimum illumination: 0.5lux
- Power Supply: DC12V-36V
- Operating frequency: 2400-2483.5MHZ
- Operating Temperature
  -20 ° C ~ + 70° C / RH 95%Max
- Storage Temperature
  -30° C ~ + 80° C / RH 95% Max