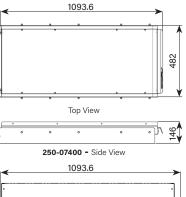

250-07400 COAST RV Slide Out Tray - 37L

250-07402 COAST RV Slide Out Tray Side Extension Kit - 105L

**Proudly Australian Made** 

Streamline Your Storage with Premium Superior Strength

# **Heavy-Duty Capacity:** Supports up to 125KG, suitable for a variety of items and equipment.

Volume:

37 litres of storage without sides; 105 litres with sides.