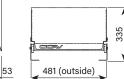

# Weight:

Slide: 12.63 kg Sides: 4.19 kg

Front Lip \_

250-07402 - Side View Side Kit

www.coastrv.com.au | www.coastrv.co.nz NSW: salesnsw@coastrv.com.au QLD: salesqld@coastrv.com.au NZ: enquiry@coastrv.co.nz