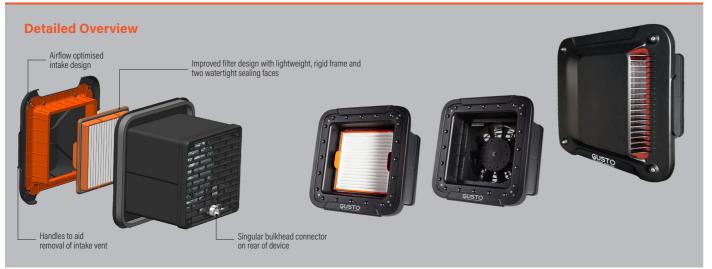

#### **Installation Method**

To optimise the filter size, the filter housing design has changed. Instead of installing the plastic filter housing after mounting the sheet metal enclosure, both parts are now installed into the caravan in one step. This lowers the complexity of the installation.

Device is supplied with housing mounted to

Intake Assembly conceals all mounting

fasteners when installed.

Inclusions

- Solution State State
- 1 x White Grill
- ✓ 1 x Switch Panel
- 오 1 x Filter
- Seam Spacer (for the DRS)
- Installation Manual
- 18 Month Warranty

#### Air filter

The DRS air filter features a custom-designed, high-efficiency filter with washable cotton gauze, reducing waste. Built with a durable polyurethane frame, it ensures longevity, easy installation, and serviceability.