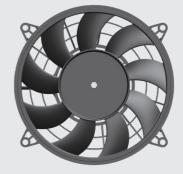

#### DRS Brushless Fan:

Rated Current: 17A Rated Air Volume: 1800m<sup>3</sup>/h Weight: 2.5Kg