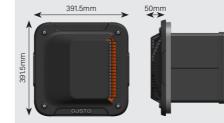

Compact and sleek design

Aesthetically pleasing

Self-drainingNot submersible

Overall Dimensions: 390mm x 390mm x 300mm

Bring home more memories than

dust on your next road trip with Gusto

#### Dimensions

Overall Dimensions: 390mm x 390mm x 300mm Caravan wall cutout size: 310mm x 310mm Weight: 8.2Kg (*Steel Frame*) Power consumption: 18A @ 12VDC Fan Airflow: 1800m<sup>3</sup>/h