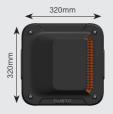

# **DRS** Pro

#### **Dimensions**

Overall Dimensions: 320mm x 320mm x 250mm Caravan wall cutout size: 240mm x 240mm Weight: 5.5Kg (*Aluminium Frame*) Estimated Power consumption: 6A @ 12VDC Fan Airflow: 1000m<sup>3</sup>/h