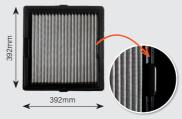

#### Air filter

The DRS air filter features a custom-designed, high-efficiency filter with washable cotton gauze, reducing waste. Built with a durable polyurethane frame, it ensures longevity, easy installation, and serviceability.

#### Air filter

The DRS Pro features an all-new air filter design which reduces weight whilst optimizing air flow, durability and performance. It comprises of a rigid automotive grade plastic frame with bonded Polyurethane seals.