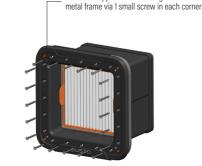

#### Dimensions

Overall Dimensions: 390mm x 390mm x 300mm Caravan wall cutout size: 310mm x 310mm Weight: 8.2Kg (*Steel Frame*) Power consumption: 18A @ 12VDC Fan Airflow: 1800m<sup>3</sup>/h

#### Air filter

The DRS air filter features a custom-designed, high-efficiency filter with washable cotton gauze, reducing waste. Built with a durable polyurethane frame, it ensures longevity, easy installation, and serviceability.