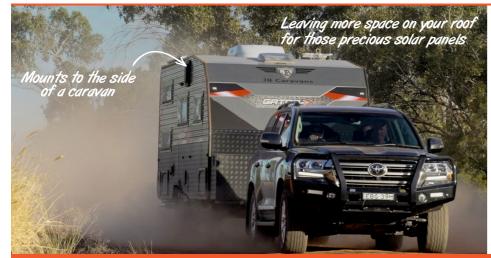

Available in two colors, Black & White.

650-01220 GUSTO DRS Complete Unit - White 650-01222 GUSTO DRS Complete Unit - Black

Mounts to the side of a caravan

Able to pressurise a caravan in seconds
Eliminates requirements for structural

reinforcing & extensive waterproofing

Creates more space for solar panels

Operates when the van is stationary

 Compact design allows for fitment inside the standard internal cabinet
Once installed, the device is concealed from the user

#### Overall Dimensions: 320mm x 320mm x 250mm

DRS Pro Just like the original DRS, the Pro is a side-mounted dust reduction system that doesn't need to be installed on the roof. It is aesthetically pleasing both inside and outside of the van, providing more roof space for solar panels.