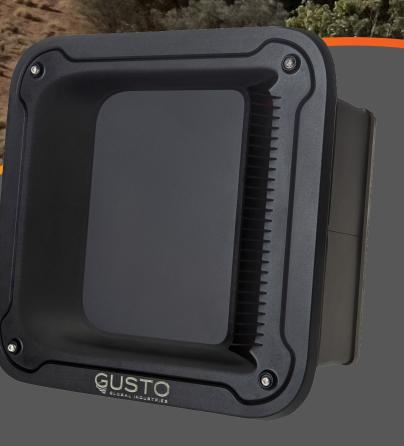

Device is supplied with housing mounted to

Intake Assembly conceals all mounting

fasteners when installed.

Inclusions

- Solution State State
- 1 x White Grill
- ✓ 1 x Switch Panel
- 오 1 x Filter
- Seam Spacer (for the DRS)
- Installation Manual
- 18 Month Warranty

Fasteners are installed through the plastic

NSW salesnsw@coastrv.com.au VIC salesvic@coastrv.com.au NZ enquiry@coastrv.co.nz

All specifications may be subject to change without notice. For technical assistance on GUSTO DRS please email : technical@coastrv.com.au

Compact and sleek design

Aesthetically pleasing

Self-drainingNot submersible

Overall Dimensions: 390mm x 390mm x 300mm

Bring home more memories than

dust on your next road trip with Gusto