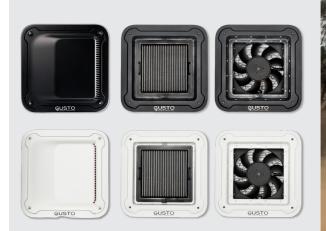

#### Air filter

The DRS air filter features a custom-designed, high-efficiency filter with washable cotton gauze, reducing waste. Built with a durable polyurethane frame, it ensures longevity, easy installation, and serviceability.

#### **Cabinet Vent**

Safeguard your RV's interior & valuables from the relentless intrusion of dust

#### Air filter

The DRS Pro features an all-new air filter design which reduces weight whilst optimizing air flow, durability and performance. It comprises of a rigid automotive grade plastic frame with bonded Polyurethane seals.

#### **Cabinet Vent**

A new Cabinet Vent designed for side mounting on visible cabinet walls will be supplied with the DRS Pro. It features angled fins which obscure the internals of the cabinet.

The vent will be available in white Only.