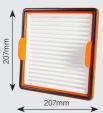

#### Air filter

The DRS air filter features a custom-designed, high-efficiency filter with washable cotton gauze, reducing waste. Built with a durable polyurethane frame, it ensures longevity, easy installation, and serviceability.

#### Air filter

The DRS Pro features an all-new air filter design which reduces weight whilst optimizing air flow, durability and performance. It comprises of a rigid automotive grade plastic frame with bonded Polyurethane seals.