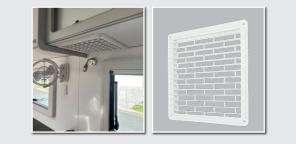

#### **Cabinet Vent**

Safeguard your RV's interior & valuables from the relentless intrusion of dust

#### **Cabinet Vent**

A new Cabinet Vent designed for side mounting on visible cabinet walls will be supplied with the DRS Pro. It features angled fins which obscure the internals of the cabinet.

The vent will be available in white Only.

Overall Dimensions: 200mm x 350mm x 30mm

Note: Vent dimensions may differ for production unit.