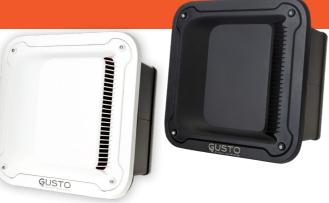

Available in two colors, Black & White.

650-01220 GUSTO DRS Complete Unit - White 650-01222 GUSTO DRS Complete Unit - Black

Mounts to the side of a caravan

Able to pressurise a caravan in seconds
Eliminates requirements for structural

Available in Black only.

650-01240 GUSTO DRS PRO Complete Unit - Black