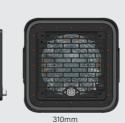

#### Dimensions

Overall Dimensions: 390mm x 390mm x 300mm Caravan wall cutout size: 310mm x 310mm Weight: 8.2Kg (*Steel Frame*) Power consumption: 18A @ 12VDC Fan Airflow: 1800m<sup>3</sup>/h

#### Air filter

The DRS air filter features a custom-designed, high-efficiency filter with washable cotton gauze, reducing waste. Built with a durable polyurethane frame, it ensures longevity, easy installation, and serviceability.