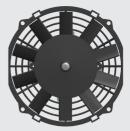

#### DRS Brushless Fan:

Rated Current: 17A Rated Air Volume: 1800m<sup>3</sup>/h Weight: 2.5Kg

DRS Pro Brushless Fan:

Rated Current: 7.5A Rated Air Volume: 1000m<sup>3</sup>/h Weight: 2.4 Kg