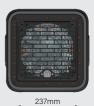

#### **Dimensions**

Overall Dimensions: 320mm x 320mm x 250mm Caravan wall cutout size: 240mm x 240mm Weight: 5.5Kg (*Aluminium Frame*) Estimated Power consumption: 6A @ 12VDC Fan Airflow: 1000m<sup>3</sup>/h

DRS Pro Brushless Fan:

Rated Current: 7.5A Rated Air Volume: 1000m<sup>3</sup>/h Weight: 2.4 Kg