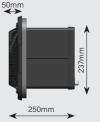

#### **Cabinet Vent**

Safeguard your RV's interior & valuables from the relentless intrusion of dust

#### **Cabinet Vent**

A new Cabinet Vent designed for side mounting on visible cabinet walls will be supplied with the DRS Pro. It features angled fins which obscure the internals of the cabinet.

The vent will be available in white Only.

Overall Dimensions: 200mm x 350mm x 30mm

Note: Vent dimensions may differ for production unit.