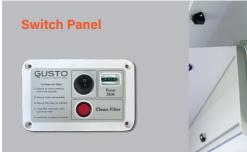

Device is supplied with housing mounted to

Intake Assembly conceals all mounting

fasteners when installed.

Inclusions

- Solution State State
- 1 x White Grill
- ✓ 1 x Switch Panel
- 오 1 x Filter
- Seam Spacer (for the DRS)
- Installation Manual
- 18 Month Warranty