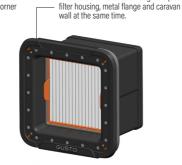

#### Air filter

The DRS air filter features a custom-designed, high-efficiency filter with washable cotton gauze, reducing waste. Built with a durable polyurethane frame, it ensures longevity, easy installation, and serviceability.

#### **Cabinet Vent**

Safeguard your RV's interior & valuables from the relentless intrusion of dust