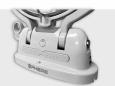

## Night light touch controls & convenient USB-C & USB-A charge ports

Customisable comfort with 3 fan speeds, 4 timer options

- 𝗭 12/24v operation

YEARS

WARRANTY

- Remote control (infrared wireless remote)
- & White/Amber night light
- 𝔇 Quiet and reliable
- Timer function 3-6-9 or 12hrs
- 𝗭 3 fan speed settings
- Remote operation available from all directions
- 𝗭 Rubber safety blades
- 𝗭 Available in White & Black