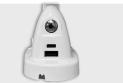

## Night light touch controls & convenient USB-C & USB-A charge ports

Customisable comfort with 3 fan speeds, 4 timer options

- 𝗭 12/24v operation

YEARS

WARRANTY

- Remote control (infrared wireless remote)
- & White/Amber night light
- 𝔇 Quiet and reliable
- Timer function 3-6-9 or 12hrs
- 𝗭 3 fan speed settings
- Remote operation available from all directions
- 𝗭 Rubber safety blades
- 𝗭 Available in White & Black